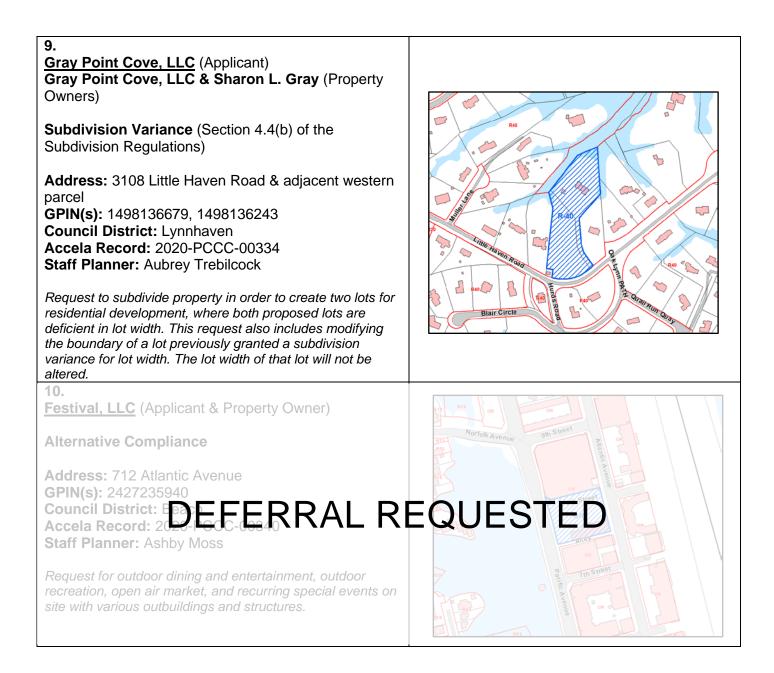

\* Deferral \*\* Withdrawal

\* Deferral

\*\* Withdrawal

**11. City of Virginia Beach** - A Resolution to Amend the City Zoning Ordinance Pertaining to Short Term Rentals: To Amend Section 102 of the City Zoning Ordinance Establishing Short Term Rental Overlay Districts-West Shore Drive, East Shore Drive, North End, And Oceanfront Resort; To Add Article 23, Consisting of Sections 2300 To 2303, (Short Term Rental Overlay Districts) to The City Zoning Ordinance Establishing Regulations and Requirements Pertaining to Short Term Rentals in Each Overlay District; To Amend The Official Zoning Map by the Designation and Incorporation of Property Into Short Term Rental Overlay Districts-East Shore Drive, North End and or District; To Amend Sections 401, 501, 601, 901, 1110, 1125, 1521, and 2203 of the City Zoning Ordinance and Section 5.2 of the Oceanfront Resort District Form-Based Code Pertaining to the Requirements and Use of Short Term Rentals and Overlays; Establishing Transitions Rules for the Review of Conditional Use Permits for Short Term Rentals in the Short Term Rental Overlays